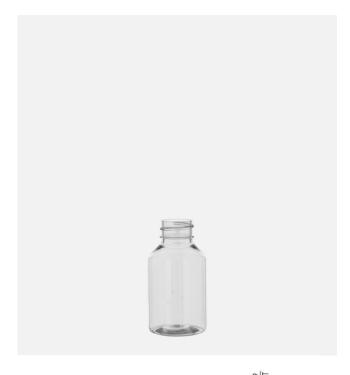

## **General** info

Item no. (SKU): LS1370412112
Family / Range: Cosmo Veral
Canacity: 100ml

 Capacity:
 100ml

 Neck:
 28/410

 Weight:
 13

 Shape:
 Round

 Material:
 PET

Colour: All Colours Available