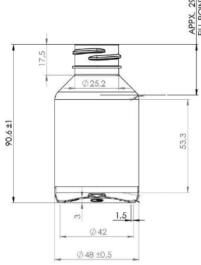

## **General** info

Item no. (SKU): LS1370412112
Family / Range: Cosmo Veral
Canacity: 100ml

 Capacity:
 100ml

 Neck:
 28/410

 Weight:
 13

 Shape:
 Round

 Material:
 PET

Colour: All Colours Available